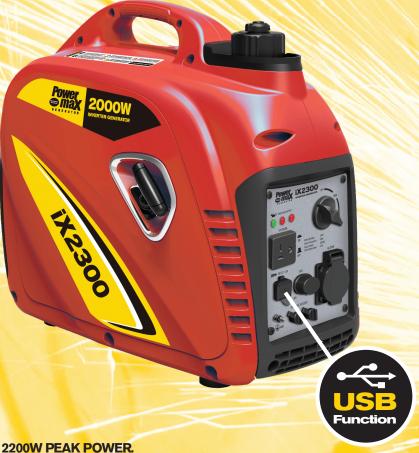

## 2200W 2.8kVA INVERTER GENERATOR

UP TO

iX2300

SKU# 327877

| AC Output:   | 230V AC ~ 50Hz |
|--------------|----------------|
| Rated Power: | 2000W          |
| Peak Power:  | 2200W          |
| kVA          | 2.8            |
| Phase:       | Single         |
| Noise Level: | 48dBA          |
| Engine:      | 3.5HP 4 Stroke |
| Fuel Tank:   | 4.5L           |
| Fuel:        | Unleaded       |
| Net Weight:  | 21kg           |
|              |                |

IDEAL FOR CAMPING AND HOME USE APPLICATIONS.

AC OUTPUT - great for 230V applications - camping, laptops, fans, charging portable devices and much more.

QUIET MUFFLER SYSTEM - minimizes engine noise, ideal for use anywhere a quiet source of power is required.

4.5 LITRE FUEL TANK - ensures up to 8 hours of continuous operation at 50% load.

HIGH PERFORMANCE AIR CLEANER SYSTEM - greatly reduces engine wear and improves performance.

THERMAL OVERLOAD CIRCUIT BREAKERS - cuts the power in the event of an electrical overload offering greater safety.

SIMPLE AND RELIABLE RECOIL STARTING- makes starting easier every time.

PORTABLE AND EASY TO MOVE- for added convenience.

**5405**